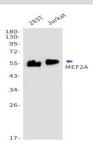

#### **DATA:**

Western blot detection of MEF2A in 293T, Jurkat cell lysates using MEF2A antibody(1:1000 diluted).