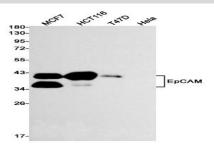

### **DATA:**

Western blot detection of EpCAM in MCF7,HCT116,T47D,Hela cell lysates using EpCAM antibody(1:1000 diluted).