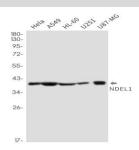

#### **DATA:**

Western blot detection of NDEL1 in Hela, A549, HL-60, U251, U87-MG cell lysates using NDEL1 antibody(1:1000 diluted).