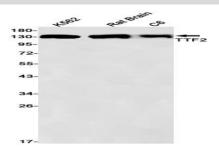

# **DATA:**

Western blot detection of TTF2 in K562,Rat Brain,C6 cell lysates using TTF2 antibody(1:1000 diluted).