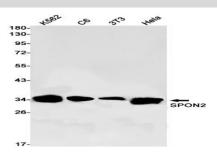

#### **DATA:**

Western blot detection of SPON2 in K562,C6,3T3,Hela cell lysates using SPON2 antibody(1:1000 diluted).