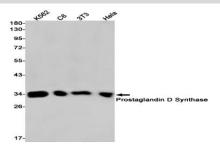

# **DATA:**

Western blot detection of Prostaglandin D Synthase in

K562,C6,3T3,Hela cell lysates using Prostaglandin D Synthase anti-

body(1:1000 diluted).