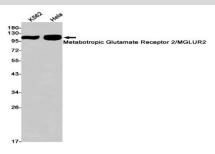

#### DATA:

Western blot detection of Metabotropic Glutamate Receptor 2 in K562,Hela cell lysates using Metabotropic Glutamate Receptor 2 anti-body(1:1000 diluted).