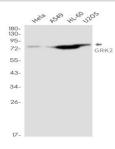

#### **DATA:**

Western blot detection of GRK2 in Hela, A549, HL-60, U2OS cell lysates using GRK2 antibody (1:1000 diluted).