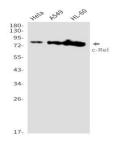

## **DATA:**

Western blot detection of c-Rel in Hela,A549,HL-60 cell lysates using c-Rel antibody(1:1000 diluted).