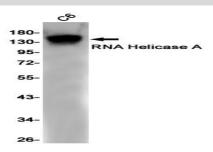

#### **DATA:**

Western blot detection of RNA Helicase A in C6 cell lysates using RNA Helicase A antibody(1:1000 diluted).