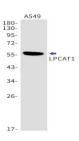

### **DATA:**

Western blot detection of LPCAT1 in A549 cell lysates using LPCAT1 antibody(1:1000 diluted).