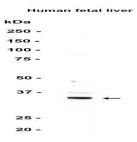

### **DATA:**

Western blot analysis of extracts from Human fetal liver tissue using db12431 at 1:1000.