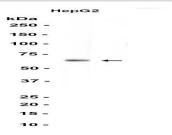

#### **DATA:**

Western blot analysis of extracts from HepG2 cells using db11284 at 1:1000.