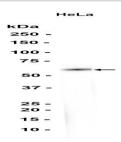

#### **DATA:**

Western blot analysis of extracts from HeLa cells using db11836 at 1:1000.