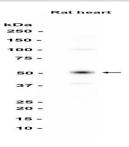

## **DATA:**

Western blot analysis of extracts from Rat heart tissue using db12592 at 1:1000.