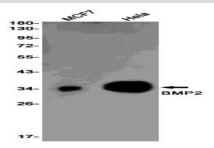

### **DATA:**

Western blot detection of BMP2 in MCF7, Hela cell lysates using BMP2 antibody(1:1000 diluted).