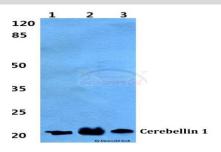

#### **DATA:**

Western blot (WB) analysis of Cerebellin 1 polyclonal antibody at 1:500 dilution

Lane1:HEK293T cell lysate

Lane2:sp2/0 cell lysate

Lane3:PC12 cell lysate