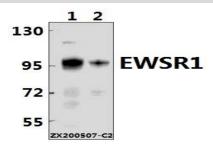

## **DATA:**

Western blot (WB) analysis of EWSR1 pAb at 1:2000 dilution

Lane1:SGC7901 whole cell lysate(40ug)

Lane2:PC3 whole cell lysate(40ug)