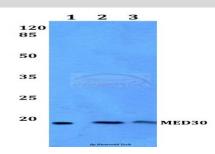

#### **DATA:**

Western blot (WB) analysis of MED30 polyclonal antibody at 1:500 dilution

Lane1:HEK293T whole cell lysate

Lane2:Raw264.7 whole cell lysate

Lane3:H9C2 whole cell lysate