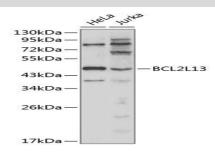

#### **DATA:**

Western blot analysis of extracts of various cell lines, using BCL2L13 antibody .<br/>Secondary antibody: HRP Goat Anti-Rabbit IgG at 1:10000 dilution.<br/>Lysates/proteins: 25ug per lane.<br/>br/>Blocking buffer: 3% nonfat dry milk in TBST.