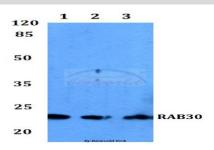

#### **DATA:**

Western blot (WB) analysis of RAB30 polyclonal antibody at 1:500 di-

lution

Lane1:Hela whole cell lysate

Lane2:Mouse liver tissue lysate

Lane3:Rat liver tissue lysate