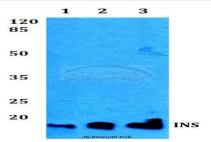

#### DATA:

Western blot (WB) analysis of Insulin polyclonal antibody at 1:500 dilu-

tion

Lane1:A549 whole cell lysate

Lane2:Mouse heart tissue lysate

Lane3:Rat liver tissue lysate