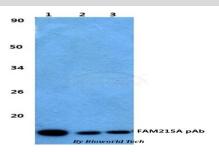

### **DATA:**

Western blot (WB) analysis of FAM215A polyclonal antibody at 1:500 dilution

Lane1:HEK293T whole cell lysate

Lane2:sp2/0 whole cell lysate

Lane3:H9C7 whole cell lysate