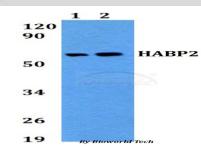

#### **Specificity:**

HABP2 polyclonal antibody detects endogenous levels of HABP2 protein.

**DATA:** 

Western blot (WB) analysis of HABP2 polyclonal antibody at 1:500 dilution

Lane1:Hela whole cell lysate

Lane2:PC12 whole cell lysate