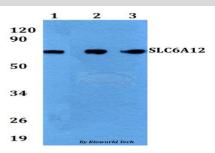

## **DATA:**

Western blot (WB) analysis of SLC6A12 polyclonal antibody at 1:500 dilution

Lane1:HEK293T whole cell lysate

Lane2:sp2/0 whole cell lysate

Lane3:PC12 whole cell lysate