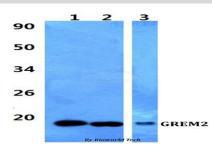

#### **DATA:**

Western blot (WB) analysis of GREM2 polyclonal antibody at 1:500 dilution

Lane1:HEK293T whole cell lysate

Lane2:Raw264.7 whole cell lysate

Lane3:H9C2 whole cell lysate