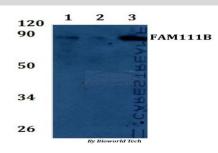

#### **DATA:**

Western blot (WB) analysis of FAM111B polyclonal antibody at 1:500 Line1:HEK293T whole cell lysate Line2:Hela whole cell lysate Line3:H9C2 whole cell lysate Line4:sp20 whole cell lysate