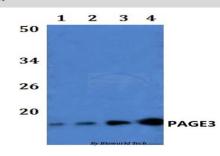

#### DATA:

Western blot (WB) analysis of PAGE3 polyclonal antibody at 1:500 dilution

Lane1:HEK293T whole cell lysate

Lane2:Raw264.7 whole cell lysate

Lane3:H9C2 whole cell lysate

Lane4:HELA whole cell lysate