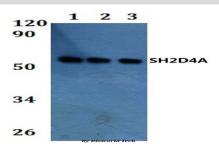

#### DATA:

Western blot (WB) analysis of SH2D4A polyclonal antibody at 1:500

Lane1:HEK293T whole cell lysate

Lane2:Raw264.7 whole cell lysate

Lane3:PC12 whole cell lysate