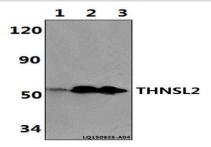

## **DATA:**

Western blot (WB) analysis of THNSL2 polyclonal antibody at 1:500

Lane1:HepG2 whole cell lysate(40ug)

Lane2:H9C2 whole cell lysate(40ug)

Lane3:RAW264.7 whole cell lysate(40ug)