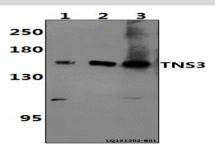

#### **DATA:**

Western blot (WB) analysis of TNS3 polyclonal antibody at 1:500 dilu-

tion

Lane1:H9C2 whole cell lysate(40ug)

Lane2:NIH-3T3 whole cell lysate(40ug)

Lane3:DLD whole cell lysate(40ug)