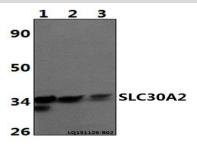

#### **DATA:**

Western blot (WB) analysis of SLC30A2 polyclonal antibody at 1:500 dilution

Lane1:PC12 whole cell lysate(40ug)

Lane2:Hela whole cell lysat(40ug)

Lane3:RAW264.7 whole cell lysate(40ug)