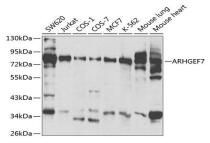

## **Product:**

1mg/ml in PBS with 0.02% sodium azide, 50% glycerol, pH7.2

**Molecular Weight:** 

86kDa

**Swiss-Prot:** 

Q14155

**Purification&Purity:** 

The antibody was affinity-purified from rabbit antiserum by affinity-chromatography using epitope-specific immunogen and the purity is > 95% (by SDS-PAGE).

**Category:** 

Polyclonal Antibodies

**DATA:** 

Western blot analysis of extracts of various cell lines, using ARHGEF7 antibody at 1:500 dilution.<br/>Secondary antibody: HRP Goat Anti-Rabbit IgG at 1:10000 dilution.<br/>br/>Lysates/proteins: 25ug per lane.<br/>br/>Blocking buffer: 3% nonfat dry milk in TBST.