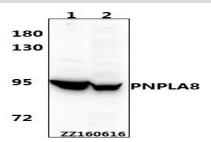

## **DATA:**

Western blot (WB) analysis of PNPLA8 polyclonal antibody at 1:500 dilution

Lane1:Panc1 whole cell lysate(40ug) Lane2:L02 whole cell lysate(40ug)