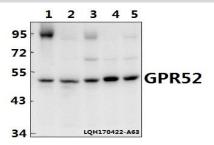

#### **DATA:**

Western blot (WB) analysis of GPR52 polyclonal antibody at 1:500 di-

lutio

Lane1:BV2 whole cell lysate(40ug

Lane2:PC12 whole cell lysate(40ug)

Lane3:A549 whole cell lysate(40ug)

Lane4:HepG2 whole cell lysate(40ug)

Lane5:HCT-116 whole cell lysate(40ug)