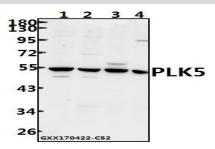

# **Specificity:**

PLK5 polyclonal antibody detects endogenous levels of PLK5 protein.

**DATA:** 

Western blot (WB) analysis of PLK5 polyclonal antibody at 1:500 dilution

Lane1:L02 whole cell lysate(40ug)

Lane2:HEK293T whole cell lysate(40ug)

Lane3:AML-12 whole cell lysate(40ug)

Lane4:PC12 whole cell lysate(40ug)