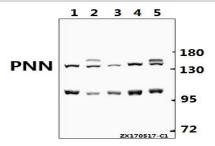

#### **DATA:**

Western blot (WB) analysis of PNN polyclonal antibody at 1:500 dilution

Lane1:C6 whole cell lysate(40ug)

Lane2:PC12 whole cell lysate(40ug)

Lane3:CT26 whole cell lysate(40ug)

Lane4:HCT116 whole cell lysate(40ug)

Lane5:HepG2 whole cell lysate(40ug)