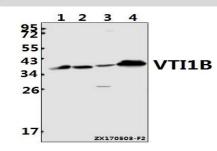

## **Specificity:**

VTI1B polyclonal antibody detects endogenous levels of VTI1B protein.

**DATA:** 

Western blot (WB) analysis of VTI1B polyclonal antibody at 1:500 dilution

Lane1:MCF-7 whole cell lysate(40ug)

Lane2:HepG2 whole cell lysate(40ug)

Lane3:MEF whole cell lysate(40ug)

Lane4:H9C2 whole cell lysate(40ug)