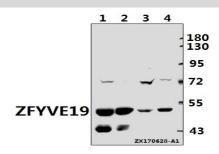

### **DATA:**

Western blot (WB) analysis of ZFYVE19 polyclonal antibody at 1:500 dilution

Lane1:A549 whole cell lysate(40ug)

Lane2:MCF-7 whole cell lysate(40ug)

Lane3:HEK293T whole cell lysate(40ug)

Lane4:L02 whole cell lysate(20ug)