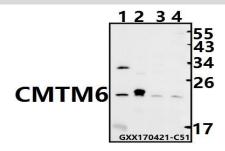

#### **DATA:**

Western blot (WB) analysis of CMTM6 pAb at 1:500 dilution

Lane1:The Testis tissue lysate of Rat(40ug)

Lane2:CT26 whole cell lysate(40ug)

Lane3:A549 whole cell lysate(40ug)

Lane4:L02 whole cell lysate(40ug)