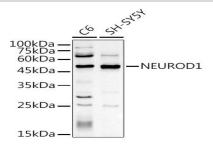

#### **DATA:**

Western blot analysis of extracts of various cell lines, using NEUROD1 antibody at 1:500 dilution.<br/>Secondary antibody: HRP Goat Anti-Rabbit IgG at 1:10000 dilution.<br/>br/>Lysates/proteins: 25ug per lane.<br/>br/>Blocking buffer: 3% nonfat dry milk in TBST.<br/>Detection: ECL Basic Kit.<br/>br/>Exposure time: 180s.