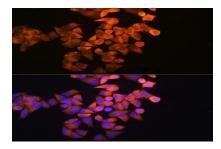

Immunofluorescence analysis of HeLa cells using RRM1 Rabbit pAb

## PRODUCT DATA SHEET

Bioworld Technology,Inc.

at dilution of 1:100. Blue: DAPI for nuclear staining.

For research use only, not for use in diagnostic procedure.

Note:

Bioworld Technology, Inc.

Add: 1660 South Highway 100, Suite 500 St. Louis Park,