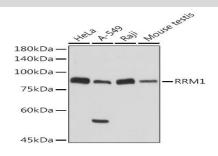

## DATA:

Western blot analysis of extracts of various cell lines, using RRM1 antibody at 1:1000 dilution.<br/>Secondary antibody: HRP Goat Anti-Rabbit IgG at 1:10000 dilution.<br/>br/>Lysates/proteins: 25ug per lane.<br/>br/>Blocking buffer: 3% nonfat dry milk in TBST.<br/>Detection: ECL Basic Kit.<br/>br/>Exposure time: 30s.