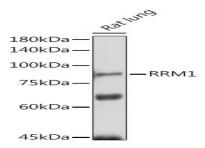

Western blot analysis of extracts of Rat lung, using RRM1 antibody at 1:1000 dilution.<br/>
Secondary antibody: HRP Goat Anti-Rabbit IgG at 1:10000 dilution.<br/>
buffer: 3% nonfat dry milk in TBST.<br/>
Detection: ECL Enhanced Kit .<br/>
Exposure time: 180s.