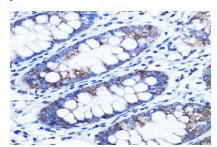

Immunohistochemistry of paraffin-embedded human colon using RRM1 Rabbit pAb at dilution of 1:100 .Perform microwave antigen retrieval with 10 mM PBS buffer pH 7.2 before commencing with IHC staining protocol.