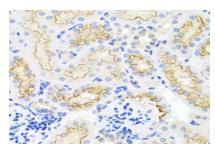

Immunohistochemistry of paraffin-embedded mouse kidney using SRPX antibody at dilution of 1:100 .Perform microwave antigen retrieval with 10 mM PBS buffer pH 7.2 before commencing with IHC staining protocol.