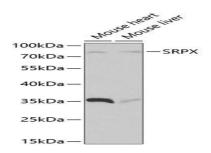

#### **DATA:**

Western blot analysis of extracts of various cell lines, using SRPX antibody at 1:1000 dilution.<br/>Secondary antibody: HRP Goat Anti-Rabbit IgG at 1:10000 dilution.<br/>br/>Lysates/proteins: 25ug per lane.<br/>br/>Blocking buffer: 3% nonfat dry milk in TBST.