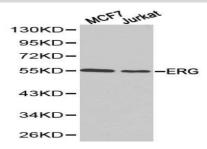

### **DATA:**

WesternBlot (WB) analysis of ERG polyclonal antibody in extracts from MCF7 and Jurkat cells.

Immunofluorescence analysis of Hela cells, using ERG polyclonal antibody

## **Molecular Weight:**

~ 55 kDa