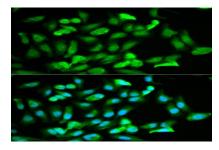

### **DATA:**

WesternBlot (WB) analysis of ERG polyclonal antibody in extracts from MCF7 and Jurkat cells.

Immunofluorescence analysis of Hela cells, using ERG polyclonal antibody