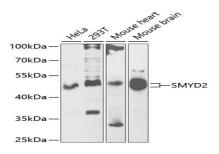

## **DATA:**

Western blot analysis of extracts of various cell lines, using SMYD2 antibody at 1:1000 dilution.<br/>
Secondary antibody: HRP Goat Anti-Rabbit IgG at 1:10000 dilution.<br/>
br/>Lysates/proteins: 25ug per lane.<br/>
lane.<br/>
Blocking buffer: 3% nonfat dry milk in TBST.<br/>
Detection: ECL Basic Kit .<br/>
Exposure time: 60s.