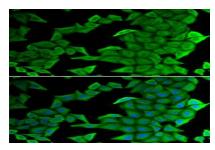

 $Immun of luorescence\ analysis\ of\ U2OS\ cells\ using\ SMYD2\ antibody\ .$  Blue: DAPI for nuclear staining.