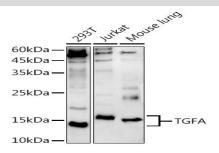

#### **DATA:**

Western blot analysis of extracts of various cell lines, using TGFA antibody at 1:500 dilution.<br/>Secondary antibody: HRP Goat Anti-Rabbit IgG at 1:10000 dilution.<br/>br/>Lysates/proteins: 25ug per lane.<br/>br/>Blocking buffer: 3% nonfat dry milk in TBST.<br/>Detection: ECL Basic Kit.<br/>br/>Exposure time: 180s.