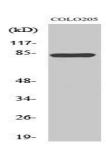

#### **DATA:**

Western Blot analysis of various cells using RFX3 Polyclonal Antibody cells nucleus extracted by Minute TM Cytoplasmic and Nuclear Fractionation kit (SC-003,Inventbiotech,MN,USA).

Immunohistochemistry analysis of paraffin-embedded human brain tissue, using RFX3 Antibody. The picture on the right is blocked with the synthesized peptide.