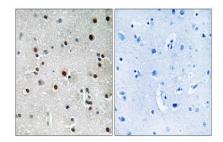

#### **DATA:**

Western Blot analysis of various cells using RFX3 Polyclonal Antibody cells nucleus extracted by Minute TM Cytoplasmic and Nuclear Fractionation kit (SC-003,Inventbiotech,MN,USA).

Immunohistochemistry analysis of paraffin-embedded human brain tissue, using RFX3 Antibody. The picture on the right is blocked with the synthesized peptide.