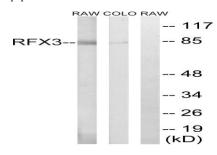

Western blot analysis of lysates from COLO and RAW264.7 cells, using RFX3 Antibody. The lane on the right is blocked with the synthesized peptide.