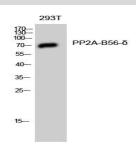

### DATA:

Western Blot analysis of 293T cells using PP2A-B56-  $\delta$  Polyclonal Antibody diluted at 1: 1000

Western blot analysis of lysates from Jurkat and HUVEC cells, using PPP2R5D Antibody. The lane on the right is blocked with the synthesized peptide.