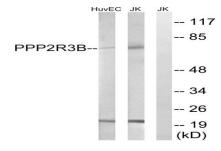

### DATA:

Western Blot analysis of 293T cells using PP2A-B56-  $\delta$  Polyclonal Antibody diluted at 1: 1000

Western blot analysis of lysates from Jurkat and HUVEC cells, using PPP2R5D Antibody. The lane on the right is blocked with the synthesized peptide.