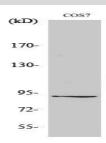

#### **Molecular Weight:**

~ 85 kDa

## **DATA:**

Western Blot analysis of various cells using ZC3H11A Polyclonal Antibody diluted at 1: 1000. Secondary antibody(catalog#: RS0002) was diluted at 1:20000

Western blot analysis of lysates from COS cells, using ZC3H11A Antibody. The lane on the right is blocked with the synthesized peptide.