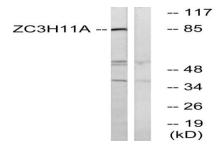

#### **Molecular Weight:**

~ 85 kDa

## **DATA:**

Western Blot analysis of various cells using ZC3H11A Polyclonal Antibody diluted at 1: 1000. Secondary antibody(catalog#: RS0002) was diluted at 1:20000

Western blot analysis of lysates from COS cells, using ZC3H11A Antibody. The lane on the right is blocked with the synthesized peptide.