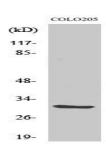

#### **DATA:**

Western Blot analysis of various cells using ABHD11 Polyclonal Antibody

Western blot analysis of lysates from COLO and HUVEC cells, using ABHD11 Antibody. The lane on the right is blocked with the synthesized peptide.