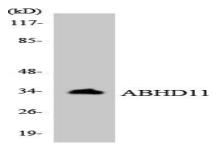

### **Molecular Weight:**

~ 32 kDa

### **Swiss-Prot:**

Q8NFV4

#### **Purification&Purity:**

The antibody was affinity-purified from rabbit antiserum by affinity-chromatography using epitope-specific immunogen.

# **Applications:**

Western Blot: 1/500 - 1/2000. ELISA: 1/20000. Not yet tested in other applications.

### Storage&Stability:

Store at  $4 \,\mathrm{C}$  short term. Aliquot and store at  $-20 \,\mathrm{C}$  long term. Avoid freeze-thaw cycles.

## **Specificity:**

ABHD11 Polyclonal Antibody detects endogenous levels of ABHD11 protein.

#### **DATA:**



Western Blot analysis of various cells using ABHD11 Polyclonal Antibody



Western blot analysis of lysates from COLO and HUVEC cells, using ABHD11 Antibody. The lane on the right is blocked with the synthesized peptide.



Western blot analysis of the lysates from HeLa cells using ABHD11 antibody.

#### Note:

For research use only, not for use in diagnostic procedure.

## Bioworld Technology, Inc.

Add: 1660 South Highway 100, Suite 500 St. Louis Park,

MN 55416,USA.

Email: <u>info@bioworlde.com</u>

Tel: 6123263284 Fax: 6122933841 Bioworld technology, co. Ltd.

Add: No 9, weidi road Qixia District Nanjing, 210046,

P. R. China.

Email: <u>info@biogot.com</u> Tel: 0086-025-68037686 Fax: 0086-025-68035151