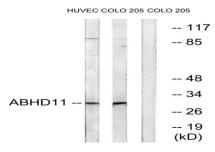

#### **DATA:**

Western Blot analysis of various cells using ABHD11 Polyclonal Antibody

Western blot analysis of lysates from COLO and HUVEC cells, using ABHD11 Antibody. The lane on the right is blocked with the synthesized peptide.